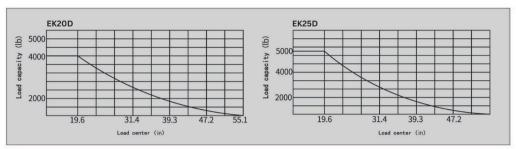

## MAMMUTH

Notes

Vertical axis represents load capacity; Horizontal axis shows load center, Load center is determined from front face of the fork. Capacity based on a 39.3in cube load configuration with the center of gravity at the true center of the cube, and standard fork. The load capacity will be reduced while the mast tilt forward or loading with long fork or lifting transformable width of goods. Getting the load capacities at the various load centers timely via the load curve.