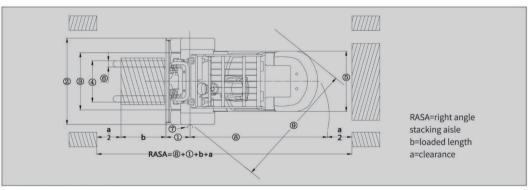

Specifications(front single tires).

| Model                  | EK20D    | EK25D    |  |
|------------------------|----------|----------|--|
|                        | ( in )   | ( in )   |  |
| ①Front Overhang        | 15.5     | 18.3     |  |
| ②Total Width           | 42.1     | 45.2     |  |
| ③Front Track           | 35       | 38.1     |  |
| 4 Fork Spread(outside) | 7.8~36.2 | 9.6~40.1 |  |
| ⑤Rear Track            | 35.4     | 38.1     |  |
| ⑥Fork Width            | 4.8      | 4.8      |  |